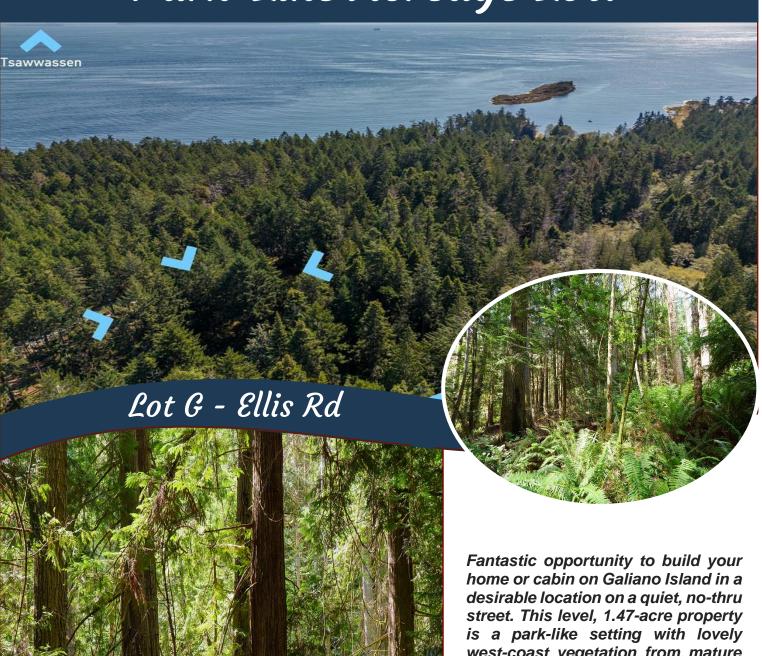

## Park-Like Acreage Lot!

home or cabin on Galiano Island in a desirable location on a quiet, no-thru street. This level, 1.47-acre property is a park-like setting with lovely west-coast vegetation from mature fir trees to lush ferns. Walk or drive to beautiful Morning Beach to launch a kayak, swim or just enjoy the oceanviews. Minutes from local amenities such as the pub, grocery stores, golf course, community hall, medical clinic and ferry terminal. Requires a well and septic system.

#### Lot Features:

- Acreage
- Private, quiet area
- Treed
- Level building site
- Close to amenities