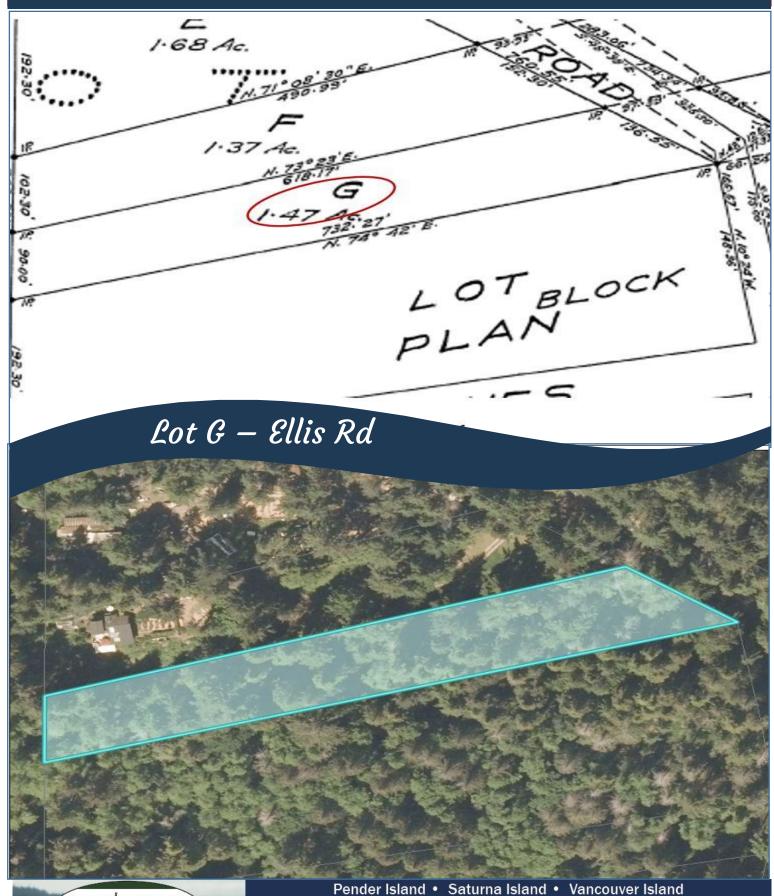

# Plot Plan and Aerial View

Docks de Realty

Pender Island • Saturna Island • Vancouver Island
www.DocksideRealty.ca
info@DocksideRealty.ca • 250-629-3383

## Property Details

Lot Acres: 1.47

Water: Drilled well

required

**Waste:** Septic system required

Driveway: None

Bldg Scheme: No